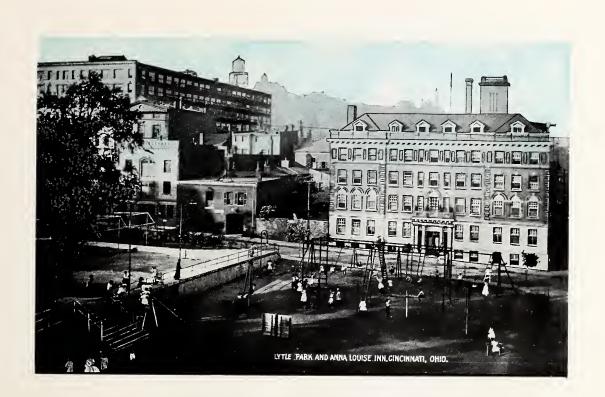

## "Seeing Cincinnati"

BY THE PHOTOGRAPH ROUTE

containing
64 of the Latest Views of
Cincinnati and Vicinity

The Feicke-Desch Printing Co.
Souvenir Publishers
Cincinnati, Ohio









































Island Queen Landing Pleasure Seekers at Coney Island, 10 Miles from Cincinnati, O.









Fifth St., East from Race, Cincinnati, Ohio



Ohio River from Eden Park, Cincinnati, O.























Bellevue Incline, Cincinnati, O. Length, 1020 feet, Hauling capacity, 20 tons. Height, 395 feet.













HOTEL SINTON, CINCINNATI, OHIO









Fernbank Dam, near Cincinnati, O.
Showing Locks (on left) with Upper Gate Closed and Water Passing over Wickets















Chester Park, Cincinnati, O.















Suspension Bridge from Mouth of Licking River, Cincinnati, O.